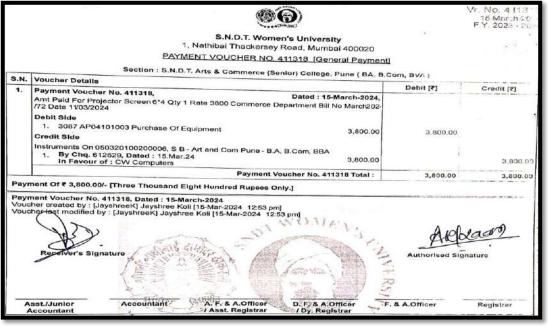

#### 2023-24

|                                                                                                                                                                                                                                                                                                                                                                                      | REGISTER<br>ROAD,NE/<br>OFFICE AI<br>ICICI BAN<br>PUNE - | AR GANAPAT<br>DDRESS:-SHO<br>IK, NEAR KRIS<br>7AALFC4644 | :-5 A SAINATH S<br>I MANDIR BOPOL<br>IP NO. 9 ASHA SI<br>IHNA CHOWK ,NE | 0 <b>1,41</b> 1003,<br>HANKAR PLA | ZA,NEXT TO                           |                            | 11997)<br>1997 - Maria Maria Maria and Angelana |                |  |  |  |
|--------------------------------------------------------------------------------------------------------------------------------------------------------------------------------------------------------------------------------------------------------------------------------------------------------------------------------------------------------------------------------------|----------------------------------------------------------|----------------------------------------------------------|-------------------------------------------------------------------------|-----------------------------------|--------------------------------------|----------------------------|-------------------------------------------------|----------------|--|--|--|
| oice No.<br>voice Date<br>erms<br>vue Date                                                                                                                                                                                                                                                                                                                                           | : MARC<br>: 11/03<br>: NET 0<br>: 11/03                  |                                                          |                                                                         | Place Of Supply : Maharashi       |                                      |                            |                                                 |                |  |  |  |
|                                                                                                                                                                                                                                                                                                                                                                                      | 5                                                        |                                                          |                                                                         | Ship To                           |                                      |                            |                                                 |                |  |  |  |
| Bill To<br>Department of Commerc:<br>College for Women Pune<br>SNOT WOMENS UNIVERSITY, N<br>LINES, Mumbai, Maharashtra, 4                                                                                                                                                                                                                                                            | ATHIBAI TH                                               |                                                          |                                                                         | SNDT WO<br>LINES, MO              | omens UNIVERSIT<br>umbai, Maharashtr | Y, NATHIBAI T<br>a, 400020 | HACKERSEY RO                                    | AD, NEW MARINE |  |  |  |
|                                                                                                                                                                                                                                                                                                                                                                                      |                                                          |                                                          | Taxable                                                                 | cas                               | т                                    | SGS                        | Amt                                             | Total          |  |  |  |
| 1 ROJECTOR SCREEN                                                                                                                                                                                                                                                                                                                                                                    | 919<br>1.00                                              | Rate<br>3,800.00                                         | Amount<br>3,220.34                                                      | %<br>9%                           | Amt<br>289.83                        | %<br>9%                    | 289.83                                          | 3,800.00       |  |  |  |
| HSN: 90106000                                                                                                                                                                                                                                                                                                                                                                        |                                                          |                                                          |                                                                         |                                   | 289.83                               |                            | 289.83                                          | ₹3,800.00      |  |  |  |
|                                                                                                                                                                                                                                                                                                                                                                                      |                                                          | Sub Total                                                | ₹3,220.34                                                               | 1.                                | Salance Due                          |                            |                                                 | ₹3,800.00      |  |  |  |
| Items in Total 1.00<br>Total in Words<br>Rupees Three Thousand Eigh<br>Notes<br>Thank you for your business.<br>BANK NAME:- ICICI BANK<br>ACCOUNT NUMBER - 107405<br>IFSC CODE:- ICICOD01474<br>BRANCH -: BOPODI (BHAU PAT<br>Terms & Conditions<br>Terms & Conditions<br>Terms & Conditions<br>Terms & Conditions<br>Terms & Conditions<br>Terms & Conditions<br>Terms & Conditions | 000850<br>IL ROAD)<br>ACTURERS T                         | ERMS AND COM                                             |                                                                         |                                   |                                      | Computer Sector            | elvagn)                                         |                |  |  |  |